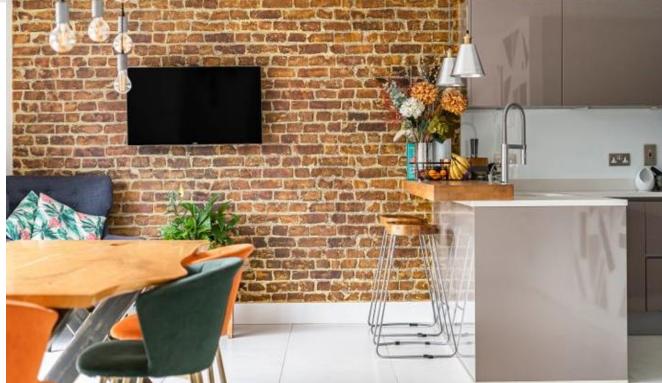

The ground floor features three well-proportioned reception rooms, including a useful home office and a spacious sitting room with a charming wood-burning stove. At the heart of the home is a generous kitchen, breakfast, and dining area with bi-fold doors opening to the garden. An adjoining family room—also with bi-fold doors—adds further flexibility, making it ideal for entertaining or relaxing. A separate utility room enhances the practicality of the space.