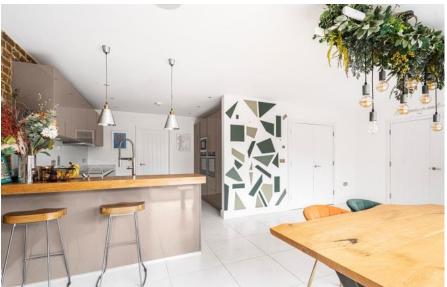

The ground floor features three well-proportioned reception rooms, including a useful home office and a spacious sitting room with a charming wood-burning stove. At the heart of the home is a generous kitchen, breakfast, and dining area with bi-fold doors opening to the garden. An adjoining family room—also with bi-fold doors—adds further flexibility, making it ideal for entertaining or relaxing. A separate utility room enhances the practicality of the space.