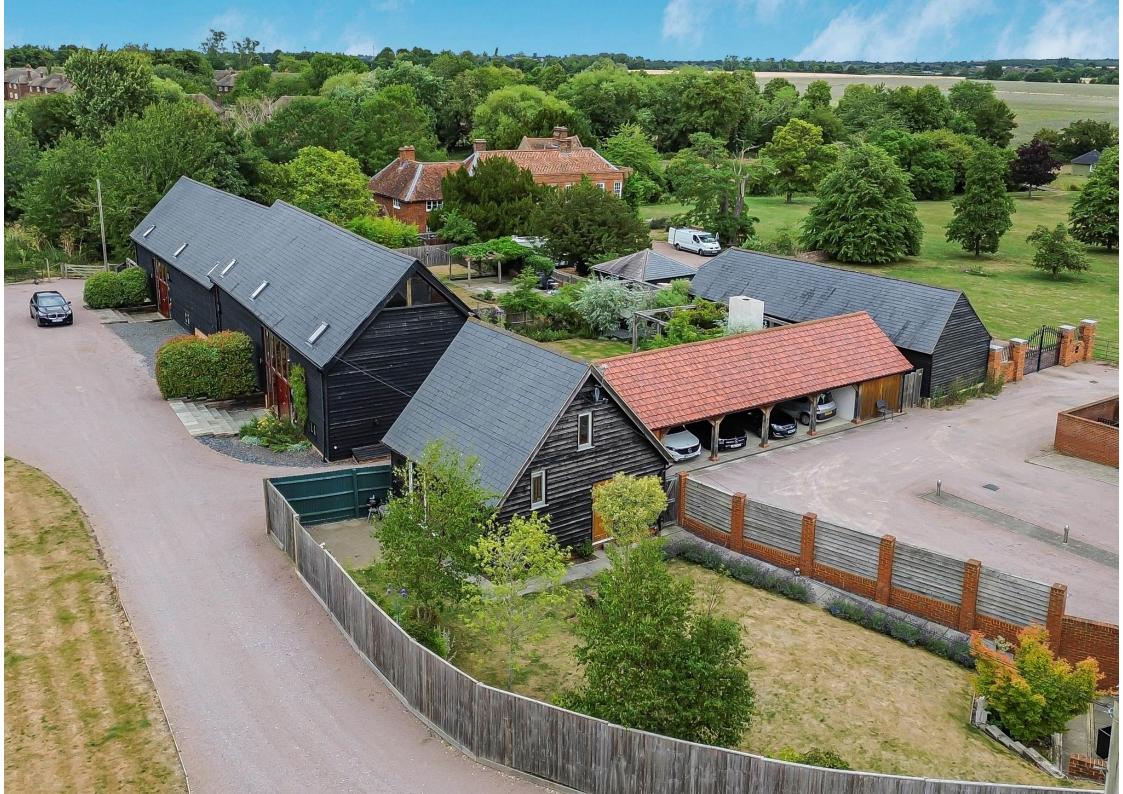

## Old Ramerick Barns, Bedford Road, Ickleford, SG5

A stunning four/five-bedroom converted barn in Ickleford, Hitchin. Combines character and modern comfort with spacious interiors and countryside views, perfect for families seeking style, space, and tranquility in a soughtafter village setting.

## **Description**

This beautifully converted barn offers spacious and versatile accommodation, perfectly suited to modern family living. Upon entry, you're welcomed by a bright and inviting entrance hall, complete with a convenient downstairs cloakroom.

Outside, the property provides ample off-street parking, including a double carport and a single garage with power and lighting. The generous plot includes two established, well-maintained gardens, one of which features a large patio area—ideal for outdoor dining and relaxation.

## Location

Old Ramerick Barns is set in a beautiful rural location in lckleford, on the fringes of the historic market town of Hitchin. Surrounded by open countryside, it offers a peaceful village setting with easy access to Hitchin's shops, schools, and transport links.