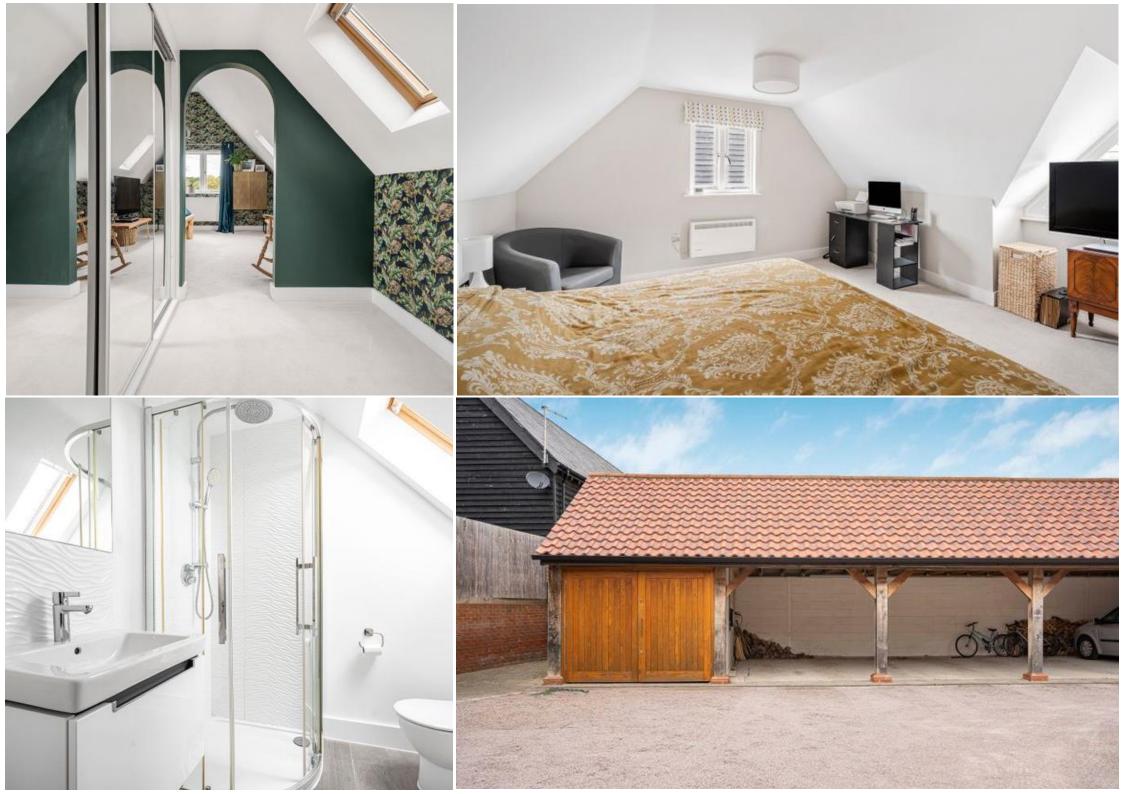

Upstairs, a spacious landing leads to four generously sized bedrooms. The principal bedroom boasts vaulted ceilings, a walk-in dressing room, and a stylish en-suite bathroom. The second bedroom also benefits from its own en-suite, while the remaining bedrooms are served by a well-appointed family bathroom. All rooms enjoy plenty of natural light, with some offering attractive countryside views.

Outside, the property provides ample off-street parking, including a double carport and a single garage with power and lighting. The generous plot includes two established, well-maintained gardens, one of which features a large patio area—ideal for outdoor dining and relaxation.

A key highlight is the detached, self-contained annexe arranged over two floors. It comprises an open-plan kitchen/living area, a shower room, and a first-floor bedroom. Currently used as a successful Airbnb, this versatile space is perfect for guests, extended family, or generating additional rental income.