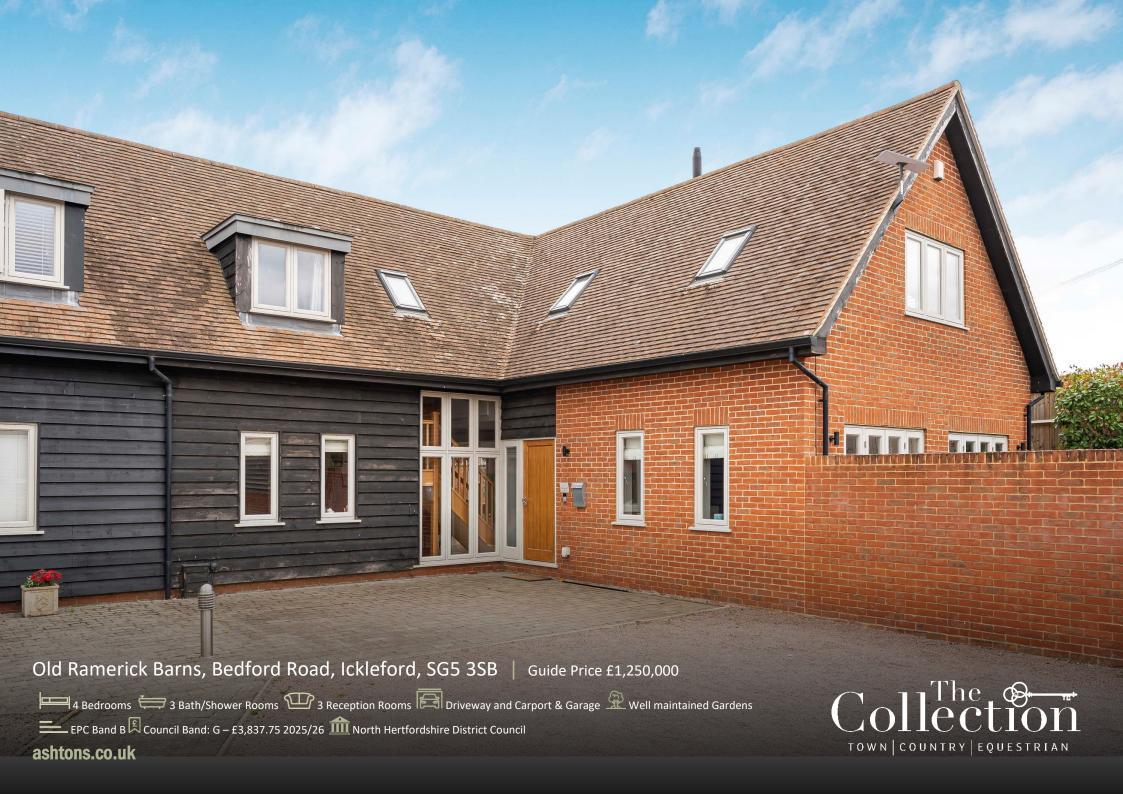

## Old Ramerick Barns, Bedford Road, Ickleford, SG5

A stunning four/five-bedroom converted barn in Ickleford, Hitchin. Combines character and modern comfort with spacious interiors and countryside views, perfect for families seeking style, space, and tranquility in a soughtafter village setting.

- Beautifully converted barn with four bedrooms
- Spacious open-plan kitchen, dining, and living area
- Principle bedroom with its own en-suite and dressing room
- Self contained detached annexe
- Ample parking, including a carport and garage
- Well maintained gardens
- Short drive from Hitchin town centre

## **Description**

This beautifully converted barn offers spacious and versatile accommodation, perfectly suited to modern family living. Upon entry, you're welcomed by a bright and inviting entrance hall, complete with a convenient downstairs cloakroom.

Outside, the property provides ample off-street parking, including a double carport and a single garage with power and lighting. The generous plot includes two established, well-maintained gardens, one of which features a large patio area—ideal for outdoor dining and relaxation.