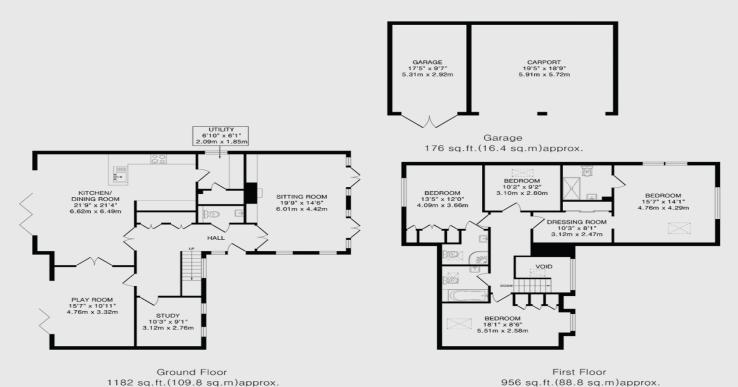

## **Description**

This beautifully converted barn offers spacious and versatile accommodation, perfectly suited to modern family living. Upon entry, you're welcomed by a bright and inviting entrance hall, complete with a convenient downstairs cloakroom.

The ground floor features three well-proportioned reception rooms, including a useful home office and a spacious sitting room with a charming wood-burning stove. At the heart of the home is a generous kitchen, breakfast, and dining area with bi-fold doors opening to the garden. An adjoining family room—also with bi-fold doors—adds further flexibility, making it ideal for entertaining or relaxing. A separate utility room enhances the practicality of the space.

Upstairs, a spacious landing leads to four generously sized bedrooms. The principal bedroom boasts vaulted ceilings, a walk-in dressing room, and a stylish en-suite bathroom. The second bedroom also benefits from its own en-suite, while the remaining bedrooms are served by a well-appointed family bathroom. All rooms enjoy plenty of natural light, with some offering attractive countryside views.

Outside, the property provides ample off-street parking, including a double carport and a single garage with power and lighting. The generous plot includes two established, well-maintained gardens, one of which features a large patio area—ideal for outdoor dining and relaxation.

TOTAL FLOOR AREA: 3104 sq.ft.(288.2 sq.m)approx. This floorplan is for illustration purposes only. The measurements and position of each element are approximate and must be viewed

BEDROOM 4.91m x 4.76m