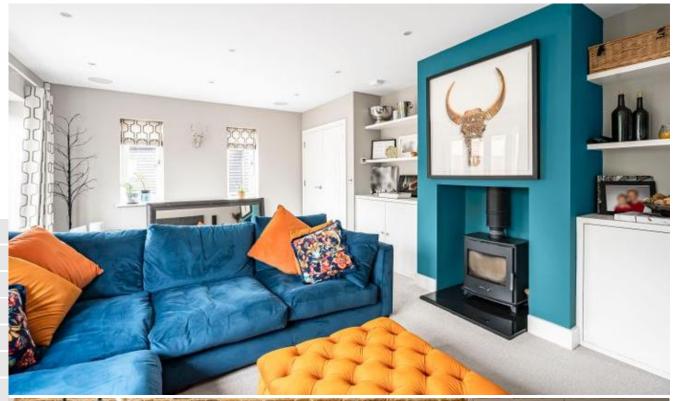

The ground floor features three well-proportioned reception rooms, including a useful home office and a spacious sitting room with a charming wood-burning stove. At the heart of the home is a generous kitchen, breakfast, and dining area with bi-fold doors opening to the garden. An adjoining family room—also with bi-fold doors—adds further flexibility, making it ideal for entertaining or relaxing. A separate utility room enhances the practicality of the space.