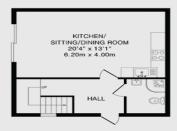

A key highlight is the detached, self-contained annexe arranged over two floors. It comprises an open-plan kitchen/living area, a shower room, and a first-floor bedroom. Currently used as a successful Airbnb, this versatile space is perfect for guests, extended family, or generating additional rental income.

Annexe First Floor 382 sq.ft.(35.4 sq.m)approx.

Annexe Ground Floor 408 sq.ft.(37.8 sq.m)approx.